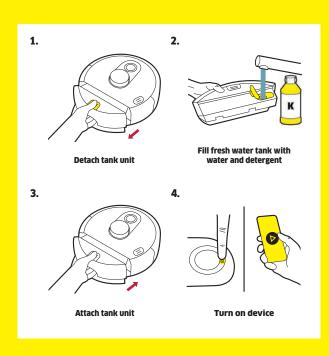

c) for WiFi connection



Robot state

Off: device off or in sleep mode
Yellow: Standby Mode
Blue: device cleans
Red: error indication
For more LED signals see user manual



Battery

Off: device off or in sleep mode
Green (breathing): Fully charged (charging)
Yellow: 10-29% battery capacity
Red blinking: <10% battery capacity



Off: device off or not connected

Blue: Online

Blue breath: Reset WiFi / Connecting to WiFi

Red blinking: Offline



Min fresh water Blue blinking: Fresh water tank empty

Max dirt water

dirt water Red blinking: Dirt water tank full

### **Home Robots App**









### Scan for details



www.kaercher.com/int/home-garden /robot-vacuums-and-mops.html

### **Operating Instructions**





# RCF 3 QUICKSTART GUIDE



## **Install device**



# **Start cleaning**



# **Cleaning of device**