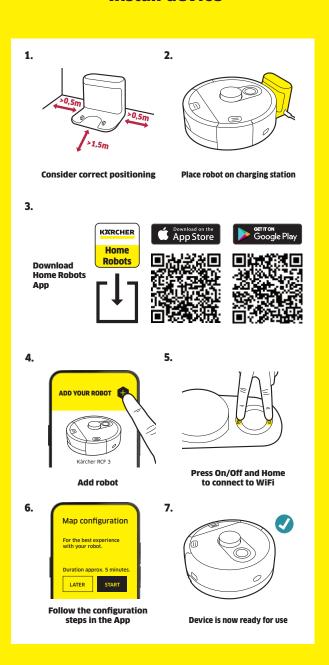

gether with On/Off (5 sec) for WiFi connection



Robot state

Off: device off or in sleep mode
Yellow: Standby Mode
Blue: device cleans
Red: error indication
For more LED signals see user manual



Battery

Off: device off or in sleep mode
Green (breathing): Fully charged (charging)
Yellow: 10-29% battery capacity
Red blinking: <10% battery capacity



Off: device off or not connected

Blue: Online

Blue breath: Reset WiFi / Connecting to WiFi

Red blinking: Offline



Min fresh water Blue blinking: Fresh water tank empty

Max dirt water

dirt water Red blinking: Dirt water tank full

### **Home Robots App**









### Scan for details



www.kaercher.com/int/home-garden /robot-vacuums-and-mops.html

### **Operating Instructions**





# RCF 3 QUICKSTART GUIDE



## **Install device**



# **Start cleaning**



# **Cleaning of device**