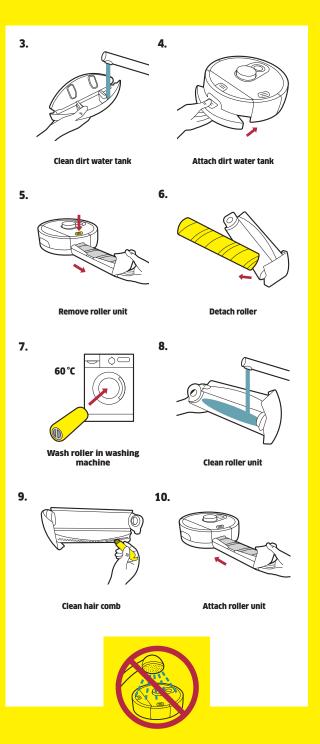

t state

Off: device off or in sleep mode
Yellow: Standby Mode
Blue: device cleans
Red: error indication
For more LED signals see user manual



Battery

Off: device off or in sleep mode
Green (breathing): Fully charged (charging)
Yellow: 10-29% battery capacity
Red blinking: <10% battery capacity



Off: device off or not connected

Blue: Online

Blue breath: Reset WiFi / Connecting to WiFi

Red blinking: Offline



Min fresh water Blue blinking: Fresh water tank empty

Max dirt water

dirt water Red blinking: Dirt water tank full

### **Home Robots App**









### Scan for details



www.kaercher.com/int/home-garden /robot-vacuums-and-mops.html

### **Operating Instructions**





# RCF 3 QUICKSTART GUIDE



## **Install device**



# **Start cleaning**



# **Cleaning of device**