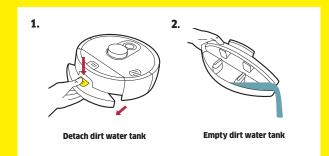

bot state

Off: device off or in sleep mode
Yellow: Standby Mode
Blue: device cleans
Red: error indication
For more LED signals see user manual



Battery

Off: device off or in sleep mode
Green (breathing): Fully charged (charging)
Yellow: 10-29% battery capacity
Red blinking: <10% battery capacity



Off: device off or not connected

Blue: Online

Blue breath: Reset WiFi / Connecting to WiFi

Red blinking: Offline



Min fresh water Blue blinking: Fresh water tank empty

Max dirt water

dirt water Red blinking: Dirt water tank full

### **Home Robots App**









### Scan for details



www.kaercher.com/int/home-garden /robot-vacuums-and-mops.html

### **Operating Instructions**





# RCF 3 QUICKSTART GUIDE



## **Install device**



# **Start cleaning**



# **Cleaning of device**